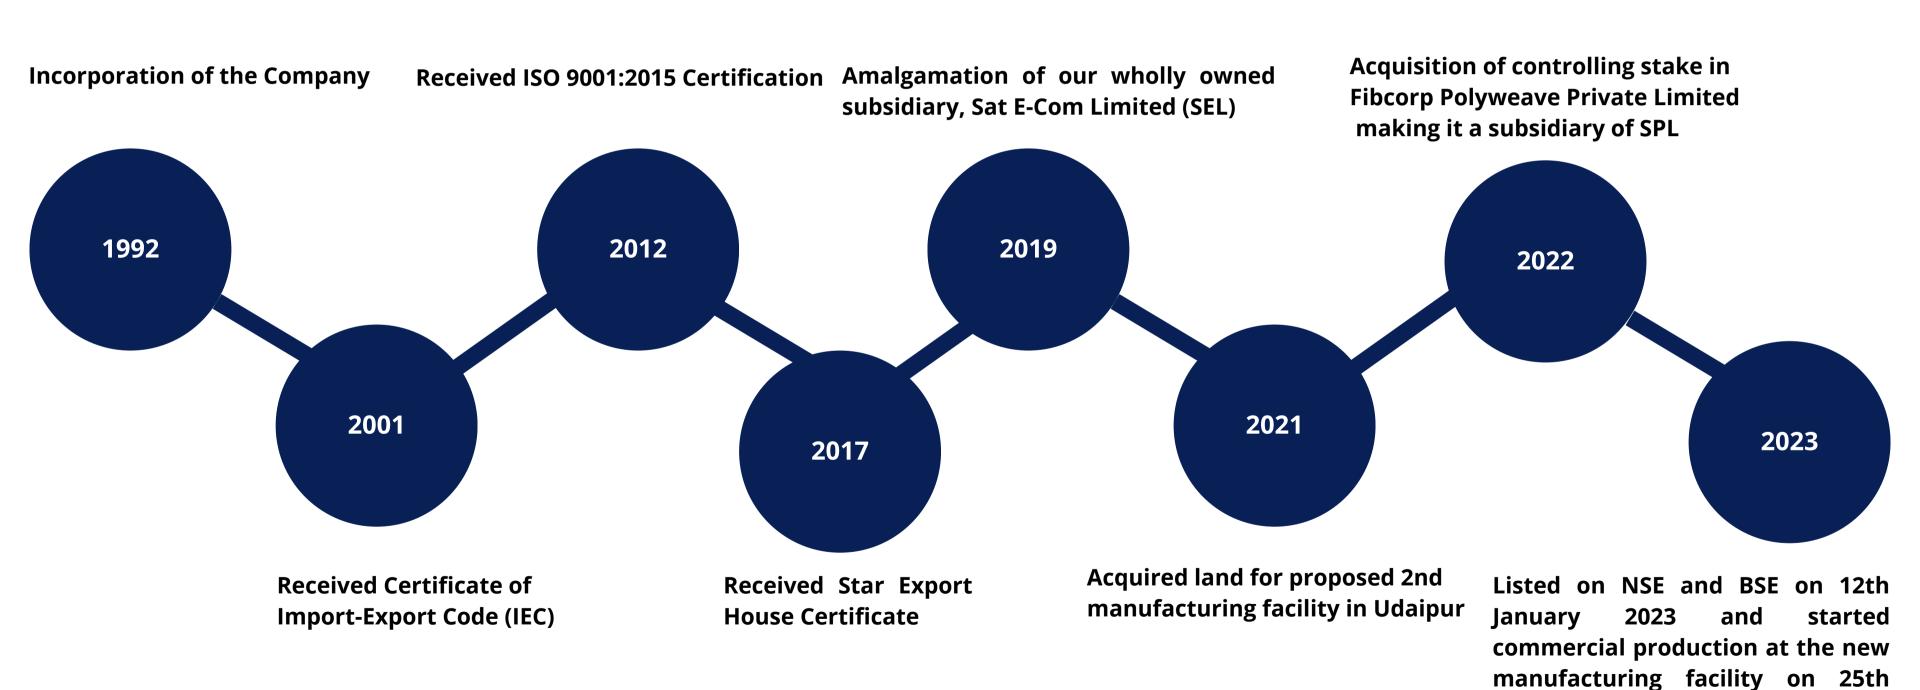

h long term B2B relationships; Internationally SAH supplies its products in 14 countries covering regions of Africa, Middle East, Europe, USA, Australia and the Caribbean;
- SAH holds 51.01% in Fibcorp Polyweave Private Limited as its subsidiary company;
- SAH is an ISO 9001:2015 Certified Company and a recognized Star Export House;
- SAH is a proud member of the renowned FIBCA (FIBC Association of USA) and also a proud member of iFIBCA (Indian FIBC Association);
- SAH got listed on NSE and BSE on 12th January 2023.





### **Key Highlights**

- **01** 30 Years of History
- **02** 40%+ Export Revenue
- 25,500 Sq Mtr of land area of mfg. facility
- Manufacturing Capacity of 7,920 MT per annum
- Reduced debt by INR 19.66 Cr. from IPO proceeds to increase profitability



## Journey so far



January 2023.

## **Quarterly Highlights**



## IPO Listing on NSE & BSE









## Quarterly Highlights - Celebrations & Trainings at Sah



**Rangoli Competition** 



**Food Festival** 





**Christmas Celebration** 



Session on Management Reporting System

**New Year Celebration** 

## Fibcorp Polyweave Private Limited - Subsidiary Company

















#### FIBCORP is subsidiary of Sah Polymers since Jan'2022

- Involved in the business of Manufacturing and Exporting of FIBC since July 2017
- Manufactures entire range of FIBC from Simple builder bags to complex C panel and circular baffle bags
- Strong export customer base in 18+ countries across the globe
- Recognized as Star Export House by Government of India.
- Driven by strong team of experience and knowledgeable profes