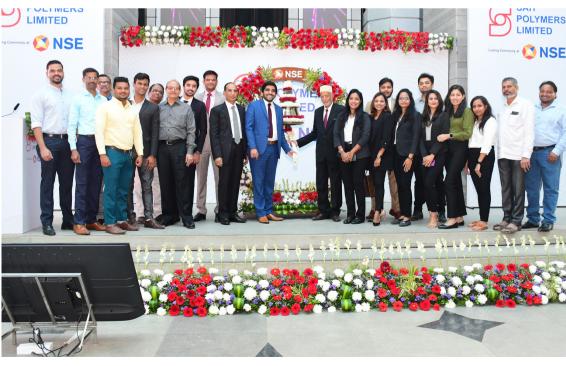

tries covering regions of Africa, Middle East, Europe, USA, Australia and the Caribbean;
- SAH holds 51.01% in Fibcorp Polyweave Private Limited as its subsidiary company;
- SAH is an ISO 9001:2015 Certified Company and a recognized Star Export House;
- SAH is a proud member of the renowned FIBCA (FIBC Association of USA) and also a proud member of iFIBCA (Indian FIBC Association);
- SAH got listed on NSE and BSE on 12th January 2023.





### **Key Highlights**

- **01** 30 Years of History
- **02** 40%+ Export Revenue
- 25,500 Sq Mtr of land area of mfg. facility
- Manufacturing Capacity of 7,920 MT per annum
- Reduced debt by INR 19.66 Cr. from IPO proceeds to increase profitability



## Journey so far



January 2023.

## **Quarterly Highlights**



## IPO Listing on NSE & BSE









## Quarterly Highlights - Celebrations & Trainings at Sah



**Rangoli Competition** 



**Food Festival** 





**Christmas Celebration** 



Session on Management Reporting System

**New Year Celebration** 

## Fibcorp Polyweave Private Limited - Subsidiary Company

















#### FIBCORP is subsidiary of Sah Polymers since Jan'2022

- Involved in the business of Manufacturing and Exporting of FIBC since July 2017
- Manufactures entire range of FIBC from Simple builder bags to complex C panel and circular baffle bags
- Strong export customer base in 18+ countries across the globe
- Recognized as Star Export House by Government of India.
- Driven by strong team of experience and knowledgeable professionals and workers across critical production department

SAH Polymers Ltd and FIB