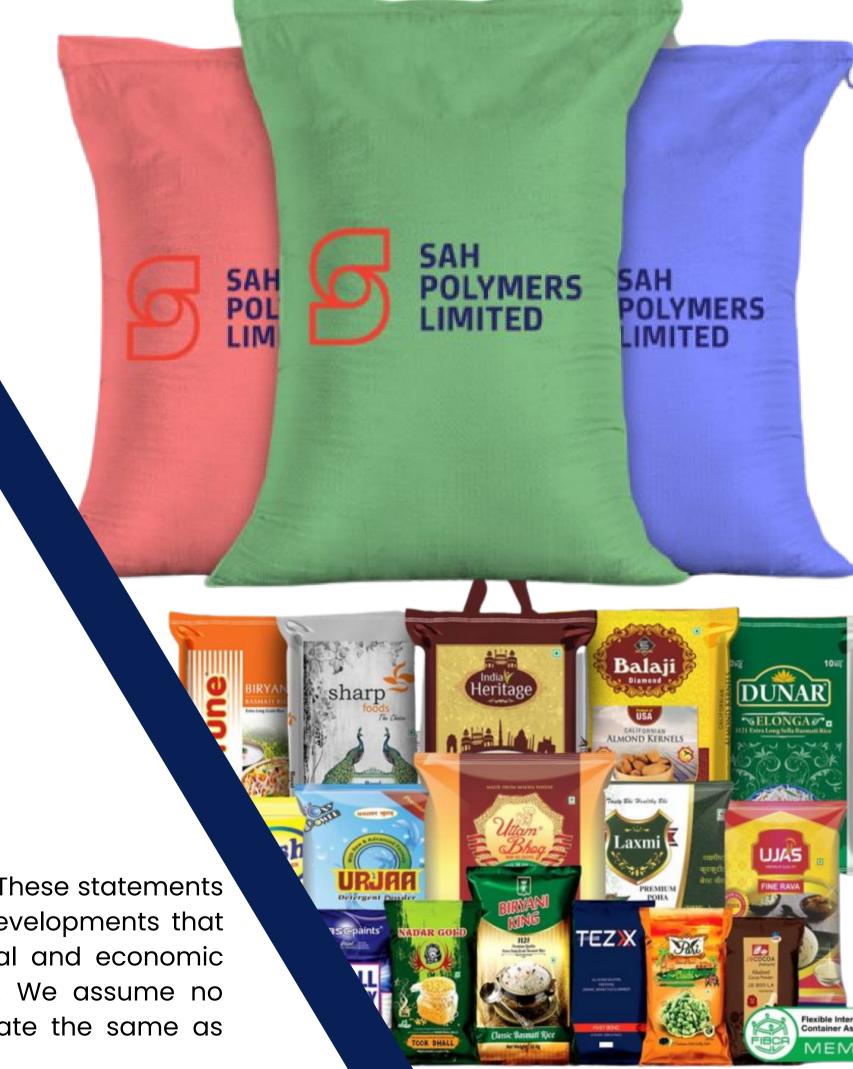

## SAH POLYMERS LIMITED

Manufacturer & exporter of Flexible Intermediate Bulk Containers (FIBCs), High Density Polyethylene (HDPE) Woven Bags, BOPP Laminated Bags

### **About the Company**

- Incorporated in 1992, Sah Polymers Limited (SAH) is engaged in the manufacturing of packaging bags which find application in diverse industries including Agro Pesticides, Basic Drugs, Cement, Chemicals, Fertilizers, Food Products, Textile, Ceramic, Steel, among others;
- SAH's product portfolio includes Flexible Intermediate Bulk Containers (FIBCs), Polypropylene (PP) / High Density Polyethylene (HDPE) bags, PP / HDPE Woven Fabric and other technical textile products of various weights, size and colours;
- Company's manufacturing facility is located at Udaipur, Rajasthan with an installed capacity of 3,960 MT per annum. The Company has started commercial production in a new manufacturing facility with a capacity of 3,960 MT per annum to manufacture new variants of FIBC bags on 25th January 2023;
- Additionally, SAH is a Del Credere Associate & Consignment Stockist of Indian Oil Corporation Limited (IOCL) and also operates a Dealer Operated Polymer Warehouse (DOPW) of IOCL for their polymer division;
- Domestic Presence: Across 6 states and union territory with long term B2B relationships; Internationally SAH supplies its products in 14 countries covering regions of Africa, Middle East, Europe, USA, Australia and the Caribbean;
- SAH holds 51.01% in Fibcorp Polyweave Private Limited as its subsidiary company;
- SAH is an ISO 9001:2015 Certified Company and a recognized Star Export House;
- SAH is a proud member of the renowned FIBCA (FIBC Association of USA) and also a proud member of iFIBCA (Indian FIBC Association);
- SAH got listed on NSE and BSE on 12th January 2023.